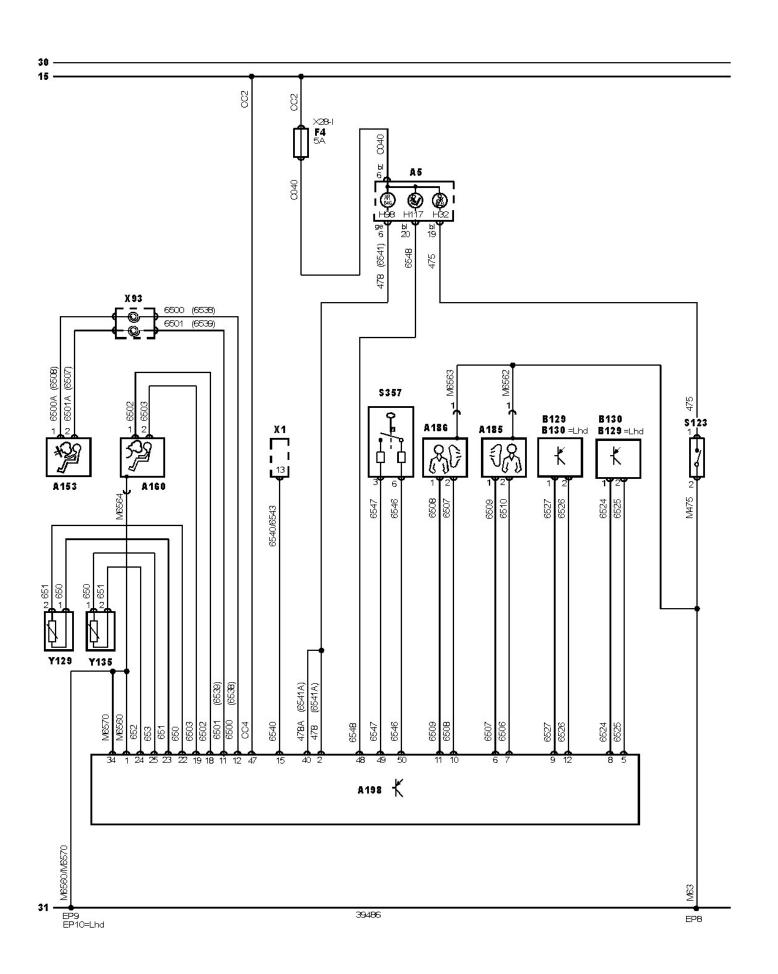

| S357  | Airbag assembly passenger disable switch            |  |  |
|-------|-----------------------------------------------------|--|--|
| H117  | Airbag assembly passenger disable warning lamp      |  |  |
| A160  | Airbag assembly, passenger fascia                   |  |  |
| A153  | Airbag assembly, steering wheel                     |  |  |
| B130  | Airbag crash sensor, driver                         |  |  |
| B129  | Airbag crash sensor, passenger                      |  |  |
| A185  | Airbag side assembly, driver                        |  |  |
| A186  | Airbag side assembly, passenger                     |  |  |
| X93   | Airbag spiral cable                                 |  |  |
| H98   | Airbag warning lamp                                 |  |  |
| 31    | Battery -                                           |  |  |
| 30    | Battery +                                           |  |  |
| X1    | Data link connector (DLC)                           |  |  |
| EP10  | Earth point location 10                             |  |  |
| EP8   | Earth point location 8                              |  |  |
| EP9   | Earth point location 9                              |  |  |
| F     | Fuse                                                |  |  |
| X28-I | Fuse box/relay plate, fascia                        |  |  |
| 15    | Ignition switch - ignition ON                       |  |  |
| A5    | Instrument panel                                    |  |  |
| S123  | Seat belt contact switch, driver                    |  |  |
| Y135  | Seat belt pretensioner, driver                      |  |  |
| Y129  | Seat belt pretensioner, passenger                   |  |  |
| H32   | Seat belt warning lamp                              |  |  |
| A198  | Supplementary restraint system (SRS) control module |  |  |

| bl = blue         | br = brown       | el = cream               | ge = yellow  |
|-------------------|------------------|--------------------------|--------------|
| gn = green        | gr = grey        | nf = neutral             | og = orange  |
| rs = pink         | rt = red         | sw = black               | vi = violet  |
| ws = white        | hbl = light blue | hgn = light green        | rbr = maroon |
| x = braided cable | y = high tension | z = non-cable connection |              |

NOTE: In certain diagrams (Citroen, Peugeot & Renault), colour codes are replaced by numbers which are used to identify a particular cable and not the colour. In this instance, the cables will be numbered at each end close to the harness connector.