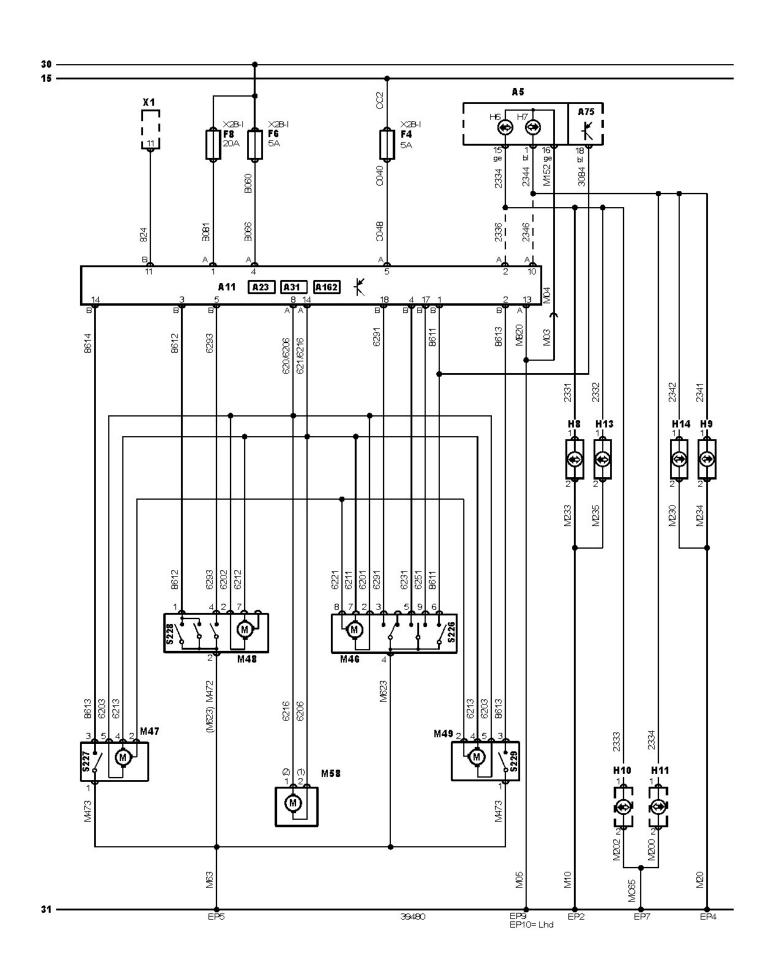

| A23   | Alarm system control module                |  |  |
|-------|--------------------------------------------|--|--|
| 31    | Battery -                                  |  |  |
| 30    | Battery +                                  |  |  |
| A31   | Central locking control module             |  |  |
| M58   | Central locking motor, boot lid/tailgate   |  |  |
| M46   | Central locking motor, driver              |  |  |
| M47   | Central locking motor, left rear           |  |  |
| M48   | Central locking motor, passenger           |  |  |
| M49   | Central locking motor, right rear          |  |  |
| X1    | Data link connector (DLC)                  |  |  |
| S226  | Door contact switch, driver                |  |  |
| S227  | Door contact switch, left rear             |  |  |
| S228  | Door contact switch, passenger             |  |  |
| S229  | Door contact switch, right rear            |  |  |
| EP10  | Earth point location 10                    |  |  |
| EP2   | Earth point location 2                     |  |  |
| EP4   | Earth point location 4                     |  |  |
| EP5   | Earth point location 5                     |  |  |
| EP7   | Earth point location 7                     |  |  |
| EP9   | Earth point location 9                     |  |  |
| F     | Fuse                                       |  |  |
| X28-I | Fuse box/relay plate, fascia               |  |  |
| 15    | Ignition switch - ignition ON              |  |  |
| A162  | Immobilizer control module                 |  |  |
| H8    | Indicator lamp, left front                 |  |  |
| H10   | Indicator lamp, left rear                  |  |  |
| H9    | Indicator lamp, right front                |  |  |
| H11   | Indicator lamp, right rear                 |  |  |
| H13   | Indicator repeater/side marker lamp, left  |  |  |
| H14   | Indicator repeater/side marker lamp, right |  |  |
| H6    | Indicator warning lamp, left or single     |  |  |
| H7    | Indicator warning lamp, right              |  |  |
| A5    | Instrument panel                           |  |  |
| A75   | Instrumentation control module             |  |  |
| A11   | Multifunction control module               |  |  |

NOTE: In certain diagrams (Citroen, Peugeot & Renault), colour codes are replaced by numbers which are used to identify a particular cable and not the colour. In this instance, the cables will be numbered at each end close to the harness connector.

 Manufacturer: Peugeot
 Model: 306 (97-03) 2,0D HDi
 © Autodata Limited 2007

 Engine code: DW10TD (RHY)
 Output: 66 (90) 4000
 07/03/2013

 Tuned for:
 Year: 1999-02
 V6.410-ENGO656277
 /Autodata