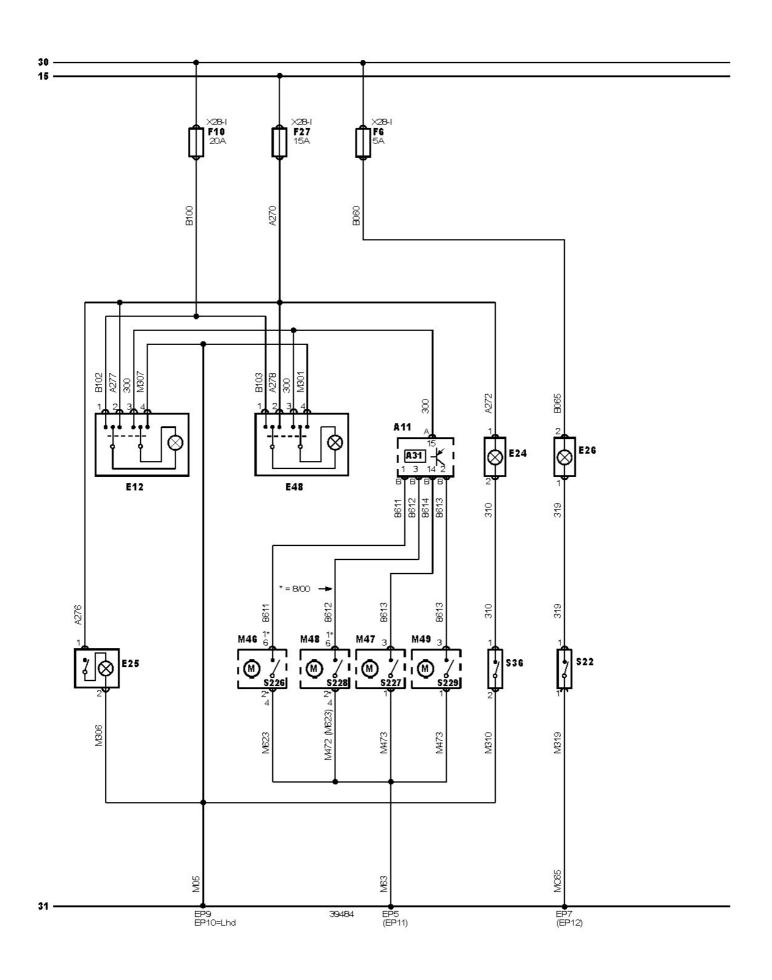

Telephone: Fax:

Peugeot Name: Manufacturer:

Address: Model: Year: 2000

Registration:

Mileage: Tel - Private: Tel - Business: Job number:

Tel - Mobile Date

| 31    | Battery -                           |  |  |
|-------|-------------------------------------|--|--|
| 30    | Battery +                           |  |  |
| E26   | Boot lid/tailgate lamp              |  |  |
| A31   | Central locking control module      |  |  |
| M46   | Central locking motor, driver       |  |  |
| M47   | Central locking motor, left rear    |  |  |
| M48   | Central locking motor, passenger    |  |  |
| M49   | Central locking motor, right rear   |  |  |
| S226  | Door contact switch, driver         |  |  |
| S227  | Door contact switch, left rear      |  |  |
| S228  | Door contact switch, passenger      |  |  |
| S229  | Door contact switch, right rear     |  |  |
| EP10  | Earth point location 10             |  |  |
| EP11  | Earth point location 11             |  |  |
| EP12  | Earth point location 12             |  |  |
| EP5   | Earth point location 5              |  |  |
| EP7   | Earth point location 7              |  |  |
| EP9   | Earth point location 9              |  |  |
| F     | Fuse                                |  |  |
| X28-I | Fuse box/relay plate, fascia        |  |  |
| E24   | Glove box lamp                      |  |  |
| S36   | Glove box lamp switch               |  |  |
| 15    | Ignition switch - ignition ON       |  |  |
| S22   | Interior lamp switch, tailgate/boot |  |  |
| E12   | Interior lamp, front                |  |  |
| E48   | Interior lamp, rear left or single  |  |  |
| A11   | Multifunction control module        |  |  |
| E25   | Reading lamp, single                |  |  |