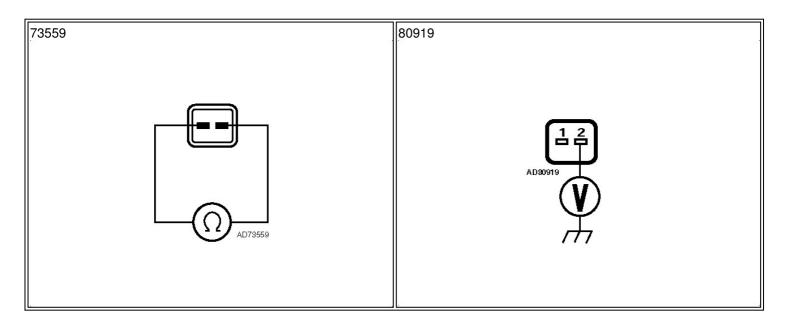

### Fig. 73559

| Terminals | Condition | Typical value | Note |
|-----------|-----------|---------------|------|
| 1 & 2     |           | 25-30 Ω       |      |

### Fig. 80919

| Terminals | Condition   | Typical value                  | Note |
|-----------|-------------|--------------------------------|------|
| 2 & earth | Ignition ON | 11-14 V for 2 seconds then 0 V | 2, 3 |