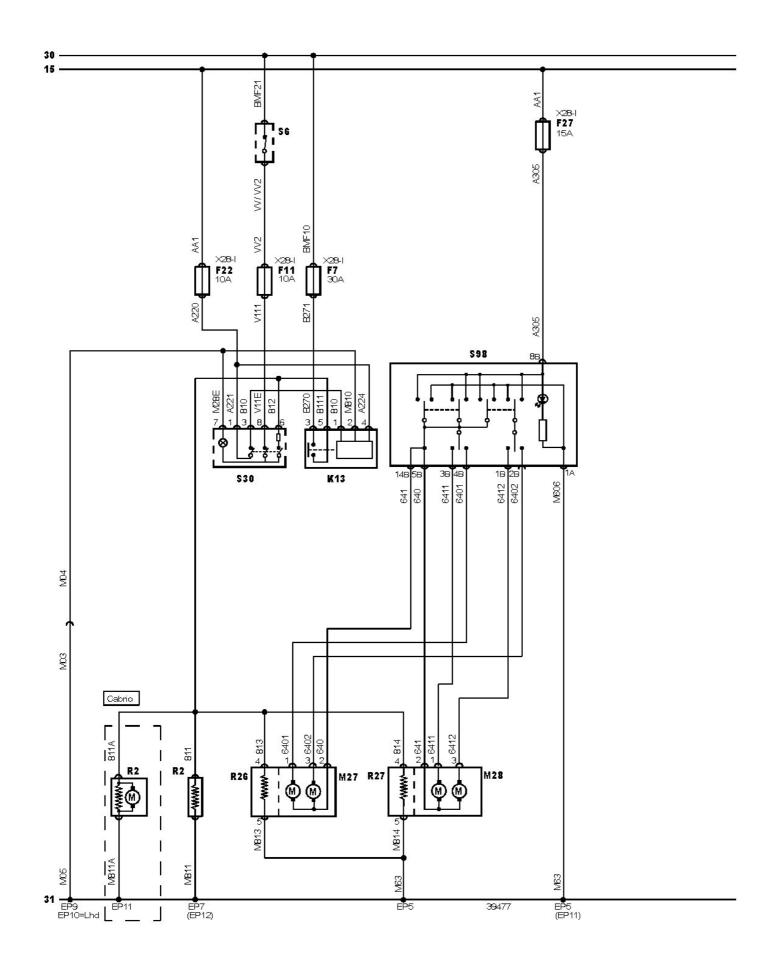

Telephone: Fax:

| 31    | Battery -                               |  |  |
|-------|-----------------------------------------|--|--|
| 30    | Battery +                               |  |  |
| S6    | Combination switch                      |  |  |
| M27   | Door mirror adjustment motor, driver    |  |  |
| M28   | Door mirror adjustment motor, passenger |  |  |
| S98   | Door mirror adjustment switch           |  |  |
| R26   | Door mirror heater, driver              |  |  |
| R27   | Door mirror heater, passenger           |  |  |
| EP10  | Earth point location 10                 |  |  |
| EP11  | Earth point location 11                 |  |  |
| EP12  | Earth point location 12                 |  |  |
| EP5   | Earth point location 5                  |  |  |
| EP7   | Earth point location 7                  |  |  |
| EP9   | Earth point location 9                  |  |  |
| F     | Fuse                                    |  |  |
| X28-I | Fuse box/relay plate, fascia            |  |  |
| R2    | Heated rear window                      |  |  |
| K13   | Heated rear window relay                |  |  |
| S30   | Heated rear window switch               |  |  |
| 15    | Ignition switch - ignition ON           |  |  |

| bl = blue         | br = brown       | el = cream               | ge = yellow  |
|-------------------|------------------|--------------------------|--------------|
| gn = green        | gr = grey        | nf = neutral             | og = orange  |
| rs = pink         | rt = red         | sw = black               | vi = violet  |
| ws = white        | hbl = light blue | hgn = light green        | rbr = maroon |
| x = braided cable | y = high tension | z = non-cable connection |              |

NOTE: In certain diagrams (Citroen, Peugeot & Renault), colour codes are replaced by numbers which are used to identify a particular cable and not the colour. In this instance, the cables will be numbered at each end close to the harness connector.