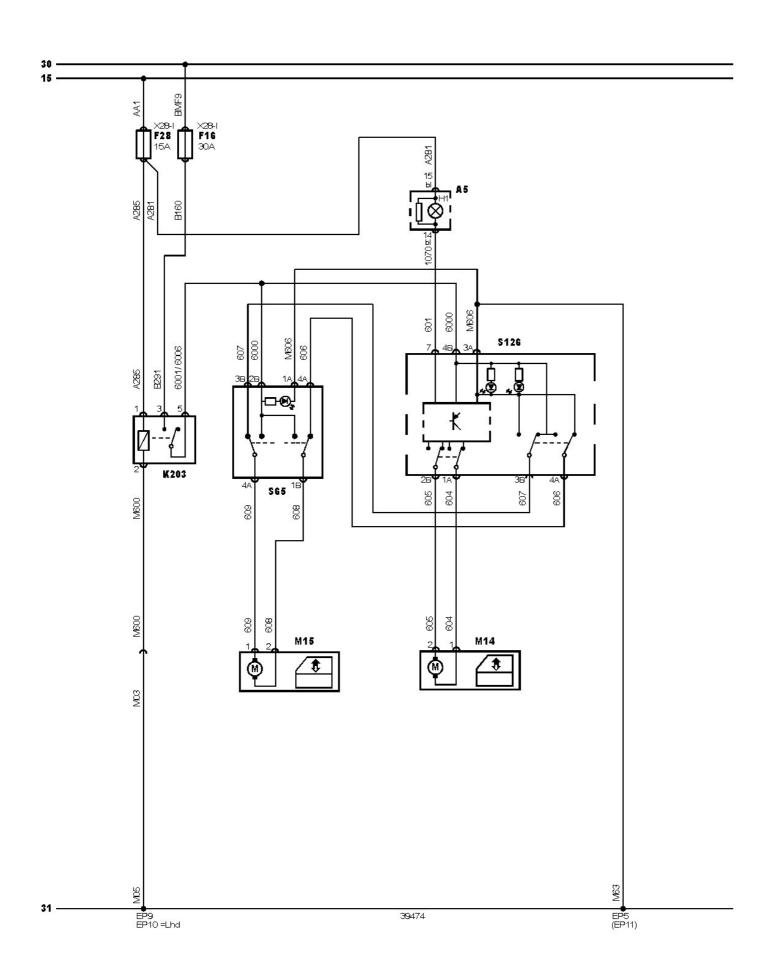

Telephone: Fax:

| H1    | Alternator warning lamp                    |  |  |
|-------|--------------------------------------------|--|--|
| 31    | Battery -                                  |  |  |
| 30    | Battery +                                  |  |  |
| EP10  | Earth point location 10                    |  |  |
| EP11  | Earth point location 11                    |  |  |
| EP5   | Earth point location 5                     |  |  |
| EP9   | Earth point location 9                     |  |  |
| S126  | Electric window dual switch, driver's door |  |  |
| M14   | Electric window motor, driver              |  |  |
| M15   | Electric window motor, passenger           |  |  |
| S65   | Electric window switch, passenger door     |  |  |
| F     | Fuse                                       |  |  |
| X28-I | Fuse box/relay plate, fascia               |  |  |
| 15    | Ignition switch - ignition ON              |  |  |
| A5    | Instrument panel                           |  |  |
| K203  | Split charge relay                         |  |  |

| bl = blue         | br = brown       | el = cream               | ge = yellow  |
|-------------------|------------------|--------------------------|--------------|
| gn = green        | gr = grey        | nf = neutral             | og = orange  |
| rs = pink         | rt = red         | sw = black               | vi = violet  |
| ws = white        | hbl = light blue | hgn = light green        | rbr = maroon |
| x = braided cable | y = high tension | z = non-cable connection |              |

NOTE: In certain diagrams (Citroen, Peugeot & Renault), colour codes are replaced by numbers which are used to identify a particular cable and not the colour. In this instance, the cables will be numbered at each end close to the harness connector.