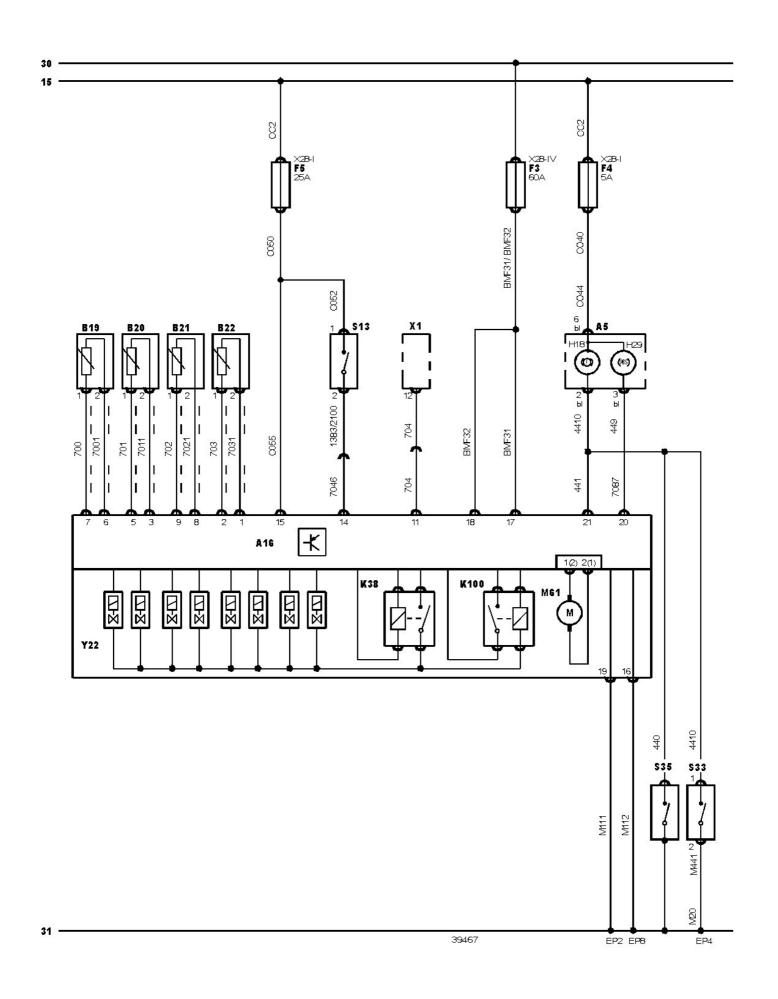

Telephone: Fax:

| A16    | ABS control module                  |  |  |
|--------|-------------------------------------|--|--|
| Y22    | ABS modulator                       |  |  |
| M61    | ABS pump motor                      |  |  |
| K100   | ABS pump relay                      |  |  |
| K38    | ABS relay                           |  |  |
| H29    | ABS warning lamp                    |  |  |
| B19    | ABS wheel speed sensor, left front  |  |  |
| B21    | ABS wheel speed sensor, left rear   |  |  |
| B20    | ABS wheel speed sensor, right front |  |  |
| B22    | ABS wheel speed sensor, right rear  |  |  |
| 31     | Battery -                           |  |  |
| 30     | Battery +                           |  |  |
| H18    | Brake fluid level warning lamp      |  |  |
| S13    | Brake pedal position (BPP) switch   |  |  |
| X1     | Data link connector (DLC)           |  |  |
| F      | Fuse                                |  |  |
| X28-IV | Fuse box/relay plate, engine bay    |  |  |
| X28-I  | Fuse box/relay plate, fascia        |  |  |
| S35    | Handbrake warning lamp switch       |  |  |
| 15     | Ignition switch - ignition ON       |  |  |
| A5     | Instrument panel                    |  |  |

| bl = blue         | br = brown       | el = cream               | ge = yellow  |
|-------------------|------------------|--------------------------|--------------|
| gn = green        | gr = grey        | nf = neutral             | og = orange  |
| rs = pink         | rt = red         | sw = black               | vi = violet  |
| ws = white        | hbl = light blue | hgn = light green        | rbr = maroon |
| x = braided cable | y = high tension | z = non-cable connection |              |

NOTE: In certain diagrams (Citroen, Peugeot & Renault), colour codes are replaced by numbers which are used to identify a particular cable and not the colour. In this instance, the cables will be numbered at each end close to the harness connector.