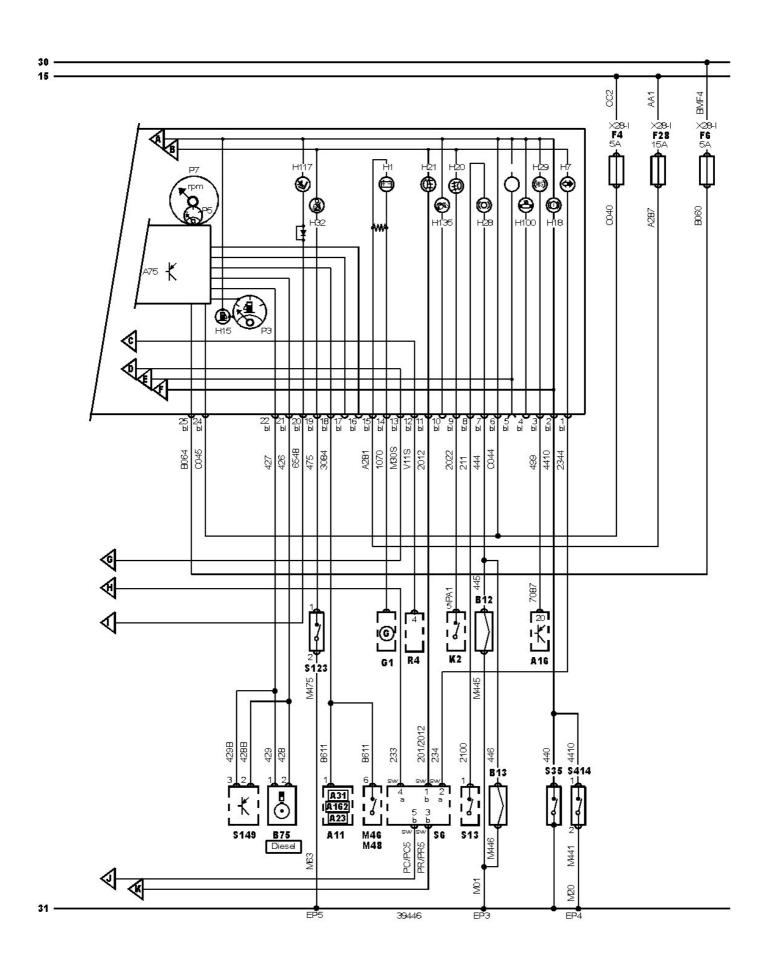

Telephone: Fax:

Name: Manufacturer: Peugeot Address: Model:

**Year:** 2000

Tel - Private: Mileage:
Tel - Business: Job number:
Tel - Mobile Date

| A16  | ABS control module                             |  |  |  |
|------|------------------------------------------------|--|--|--|
| H29  | ABS warning lamp                               |  |  |  |
| S149 | AC master switch                               |  |  |  |
| H117 | Airbag assembly passenger disable warning lamp |  |  |  |
| A137 | Airbag control module                          |  |  |  |
| B182 | Airbag side assembly crash sensor, driver      |  |  |  |
| B183 | Airbag side assembly crash sensor, passenger   |  |  |  |
| H98  | Airbag warning lamp                            |  |  |  |
| H110 | Airbag warning lamp, side assembly             |  |  |  |
| A23  | Alarm system control module                    |  |  |  |
| G1   | Alternator                                     |  |  |  |
| H1   | Alternator warning lamp                        |  |  |  |
| 31   | Battery -                                      |  |  |  |
| 30   | Battery +                                      |  |  |  |
| S414 | Brake fluid level switch                       |  |  |  |
| H18  | Brake fluid level warning lamp                 |  |  |  |
| B12  | Brake pad wear sensor, left front              |  |  |  |
| B13  | Brake pad wear sensor, right front             |  |  |  |
| H28  | Brake pad wear warning lamp                    |  |  |  |
| S13  | Brake pedal position (BPP) switch              |  |  |  |
| H100 | Catalytic converter system warning lamp        |  |  |  |
| A31  | Central locking control module                 |  |  |  |
| M46  | Central locking motor, driver                  |  |  |  |
| M48  | Central locking motor, passenger               |  |  |  |
| H19  | Choke warning lamp                             |  |  |  |
| S6   | Combination switch                             |  |  |  |
| A161 | Digital multifunction display                  |  |  |  |
| EP10 | Earth point location 10                        |  |  |  |
| EP3  | Earth point location 3                         |  |  |  |
| EP4  | Earth point location 4                         |  |  |  |
| EP5  | Earth point location 5                         |  |  |  |
| EP9  | Earth point location 9                         |  |  |  |
| A35  | Engine control module (ECM)                    |  |  |  |
| S24  | Engine coolant blower motor temperature switch |  |  |  |
| H36  | Engine coolant 'low' warning lamp              |  |  |  |
| B24  | Engine coolant temperature (ECT) sensor        |  |  |  |

Manufacturer: Peugeot
Engine code: XU10J4RS/L3 (RFS)
Tuned for: B-Cat

**Model:** 306 (97-03) 2,0 S16/GTi-6 **Output:** 120 (167) 6500

13/01/2013 **— /Autodata** .

© Autodata Limited 2007

| P4     | Engine coolant temperature gauge                    |  |  |  |
|--------|-----------------------------------------------------|--|--|--|
|        |                                                     |  |  |  |
| B4     | Engine coolant temperature gauge sensor             |  |  |  |
| S186   | Engine coolant temperature switch                   |  |  |  |
| H63    | Engine malfunction indicator lamp (MIL)             |  |  |  |
| B86    | Engine oil level sensor                             |  |  |  |
| H5     | Engine oil pressure warning lamp                    |  |  |  |
| S25    | Engine oil pressure warning lamp switch             |  |  |  |
| P5     | Engine oil temperature gauge                        |  |  |  |
| B156   | Engine oil temperature sensor                       |  |  |  |
| B75    | Engine speed (RPM) sensor                           |  |  |  |
| K2     | Fog lamp relay                                      |  |  |  |
| H20    | Fog lamps ON warning lamp, front or single          |  |  |  |
| H135   | Fuel filler cap/flap open warning lamp              |  |  |  |
| H91    | Fuel filter warning lamp                            |  |  |  |
| P3     | Fuel gauge                                          |  |  |  |
| B3     | Fuel gauge tank sensor                              |  |  |  |
| H15    | Fuel 'low' warning lamp                             |  |  |  |
| M12    | Fuel pump                                           |  |  |  |
| F      | Fuse                                                |  |  |  |
| X28-II | Fuse box/relay plate, engine bay                    |  |  |  |
| X28-IV | Fuse box/relay plate, engine bay                    |  |  |  |
| X28-I  | Fuse box/relay plate, fascia                        |  |  |  |
| A104   | Glow plug control module                            |  |  |  |
| H25    | Glow plug warning lamp                              |  |  |  |
| H17    | Handbrake ON warning lamp                           |  |  |  |
| S35    | Handbrake warning lamp switch                       |  |  |  |
| H2     | Headlamp high beam warning lamp                     |  |  |  |
| H55    | Headlamp low beam ON warning lamp                   |  |  |  |
| 15     | Ignition switch - ignition ON                       |  |  |  |
| A162   | Immobilizer control module                          |  |  |  |
| H109   | Immobilizer warning lamp                            |  |  |  |
| H6     | Indicator warning lamp, left or single              |  |  |  |
| H7     | Indicator warning lamp, right                       |  |  |  |
| R4     | Instrument illumination rheostat                    |  |  |  |
| A5     | Instrument panel                                    |  |  |  |
| E11    | Instrument panel lamp(s)                            |  |  |  |
| A75    | Instrumentation control module                      |  |  |  |
| A11    | Multifunction control module                        |  |  |  |
| H21    | Rear fog lamps ON warning lamp                      |  |  |  |
| A171   | Relay module                                        |  |  |  |
| S123   | Seat belt contact switch, driver                    |  |  |  |
| A97    | Seat belt presenter control module                  |  |  |  |
| H32    | Seat belt warning lamp                              |  |  |  |
| A198   | Supplementary restraint system (SRS) control module |  |  |  |
| P7     | Tachometer                                          |  |  |  |
| H27    | Transmission shift warning lamp(s)                  |  |  |  |
| B33    | Vehicle speed sensor (VSS)                          |  |  |  |
| P9     | Vehicle speed sensor (VSS)  Vehicle speedometer     |  |  |  |
| 1 9    | Tornior operation                                   |  |  |  |