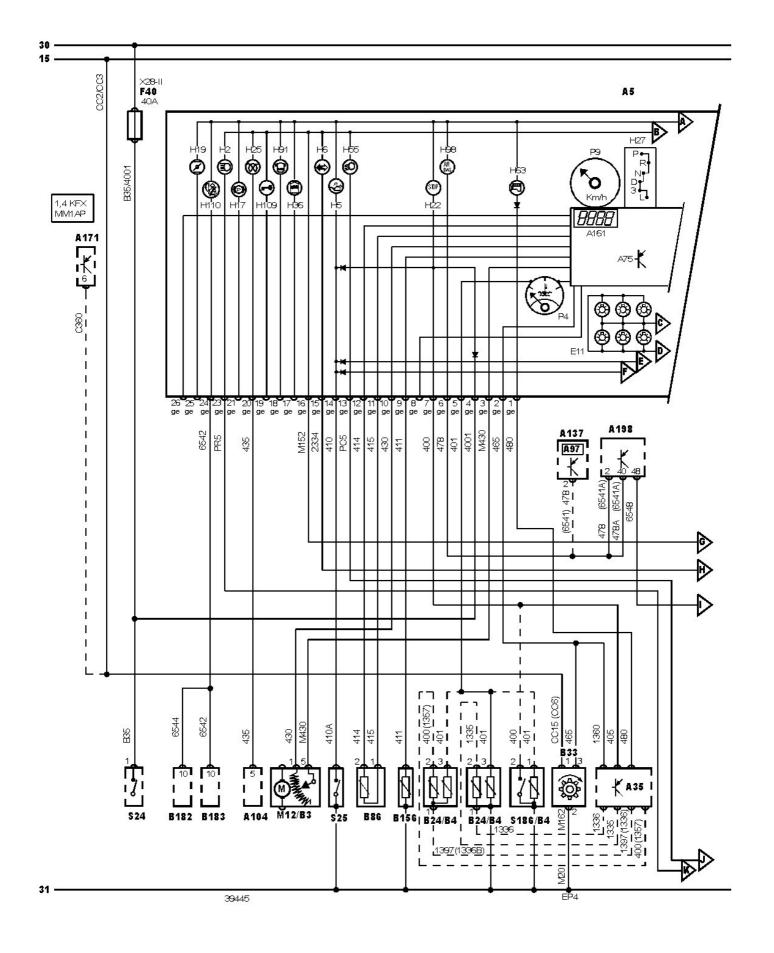

Telephone: Fax:

Name: Manufacturer: Peugeot Address: Model:

**Year:** 2000

Tel - Private: Mileage:
Tel - Business: Job number:
Tel - Mobile Date

| A16  | ABS control module                             |  |  |  |
|------|------------------------------------------------|--|--|--|
| H29  | ABS warning lamp                               |  |  |  |
| S149 | AC master switch                               |  |  |  |
| H117 | Airbag assembly passenger disable warning lamp |  |  |  |
| A137 | Airbag control module                          |  |  |  |
| B182 | Airbag side assembly crash sensor, driver      |  |  |  |
| B183 | Airbag side assembly crash sensor, passenger   |  |  |  |
| H98  | Airbag warning lamp                            |  |  |  |
| H110 | Airbag warning lamp, side assembly             |  |  |  |
| A23  | Alarm system control module                    |  |  |  |
| G1   | Alternator                                     |  |  |  |
| H1   | Alternator warning lamp                        |  |  |  |
| 31   | Battery -                                      |  |  |  |
| 30   | Battery +                                      |  |  |  |
| S414 | Brake fluid level switch                       |  |  |  |
| H18  | Brake fluid level warning lamp                 |  |  |  |
| B12  | Brake pad wear sensor, left front              |  |  |  |
| B13  | Brake pad wear sensor, right front             |  |  |  |
| H28  | Brake pad wear warning lamp                    |  |  |  |
| S13  | Brake pedal position (BPP) switch              |  |  |  |
| H100 | Catalytic converter system warning lamp        |  |  |  |
| A31  | Central locking control module                 |  |  |  |
| M46  | Central locking motor, driver                  |  |  |  |
| M48  | Central locking motor, passenger               |  |  |  |
| H19  | Choke warning lamp                             |  |  |  |
| S6   | Combination switch                             |  |  |  |
| A161 | Digital multifunction display                  |  |  |  |
| EP10 | Earth point location 10                        |  |  |  |
| EP3  | Earth point location 3                         |  |  |  |
| EP4  | Earth point location 4                         |  |  |  |
| EP5  | Earth point location 5                         |  |  |  |
| EP9  | Earth point location 9                         |  |  |  |
| A35  | Engine control module (ECM)                    |  |  |  |
| S24  | Engine coolant blower motor temperature switch |  |  |  |
| H36  | Engine coolant 'low' warning lamp              |  |  |  |
| B24  | Engine coolant temperature (ECT) sensor        |  |  |  |

Manufacturer: Peugeot
Engine code: XU10J4RS/L3 (RFS)
Tuned for: B-Cat

**Model:** 306 (97-03) 2,0 S16/GTi-6 **Output:** 120 (167) 6500

13/01/2013 **— /Autodata** .

© Autodata Limited 2007

| P4     | Engine coolant temperature gauge                    |  |  |  |
|--------|-----------------------------------------------------|--|--|--|
|        |                                                     |  |  |  |
| B4     | Engine coolant temperature gauge sensor             |  |  |  |
| S186   | Engine coolant temperature switch                   |  |  |  |
| H63    | Engine malfunction indicator lamp (MIL)             |  |  |  |
| B86    | Engine oil level sensor                             |  |  |  |
| H5     | Engine oil pressure warning lamp                    |  |  |  |
| S25    | Engine oil pressure warning lamp switch             |  |  |  |
| P5     | Engine oil temperature gauge                        |  |  |  |
| B156   | Engine oil temperature sensor                       |  |  |  |
| B75    | Engine speed (RPM) sensor                           |  |  |  |
| K2     | Fog lamp relay                                      |  |  |  |
| H20    | Fog lamps ON warning lamp, front or single          |  |  |  |
| H135   | Fuel filler cap/flap open warning lamp              |  |  |  |
| H91    | Fuel filter warning lamp                            |  |  |  |
| P3     | Fuel gauge                                          |  |  |  |
| B3     | Fuel gauge tank sensor                              |  |  |  |
| H15    | Fuel 'low' warning lamp                             |  |  |  |
| M12    | Fuel pump                                           |  |  |  |
| F      | Fuse                                                |  |  |  |
| X28-II | Fuse box/relay plate, engine bay                    |  |  |  |
| X28-IV | Fuse box/relay plate, engine bay                    |  |  |  |
| X28-I  | Fuse box/relay plate, fascia                        |  |  |  |
| A104   | Glow plug control module                            |  |  |  |
| H25    | Glow plug warning lamp                              |  |  |  |
| H17    | Handbrake ON warning lamp                           |  |  |  |
| S35    | Handbrake warning lamp switch                       |  |  |  |
| H2     | Headlamp high beam warning lamp                     |  |  |  |
| H55    | Headlamp low beam ON warning lamp                   |  |  |  |
| 15     | Ignition switch - ignition ON                       |  |  |  |
| A162   | Immobilizer control module                          |  |  |  |
| H109   | Immobilizer warning lamp                            |  |  |  |
| H6     | Indicator warning lamp, left or single              |  |  |  |
| H7     | Indicator warning lamp, right                       |  |  |  |
| R4     | Instrument illumination rheostat                    |  |  |  |
| A5     | Instrument panel                                    |  |  |  |
| E11    | Instrument panel lamp(s)                            |  |  |  |
| A75    | Instrumentation control module                      |  |  |  |
| A11    | Multifunction control module                        |  |  |  |
| H21    | Rear fog lamps ON warning lamp                      |  |  |  |
| A171   | Relay module                                        |  |  |  |
| S123   | Seat belt contact switch, driver                    |  |  |  |
| A97    | Seat belt presenter control module                  |  |  |  |
| H32    | Seat belt warning lamp                              |  |  |  |
| A198   | Supplementary restraint system (SRS) control module |  |  |  |
| P7     | Tachometer                                          |  |  |  |
| H27    | Transmission shift warning lamp(s)                  |  |  |  |
| B33    | Vehicle speed sensor (VSS)                          |  |  |  |
| P9     | Vehicle speed sensor (VSS)  Vehicle speedometer     |  |  |  |
| 1 9    | Tornior operation                                   |  |  |  |