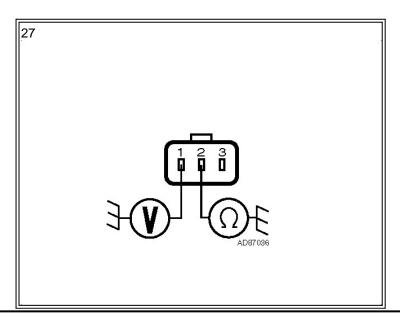

## Checking supply voltage - Fig. 27

| Technical Data    |                 |
|-------------------|-----------------|
| Terminals         | Voltage         |
| 1 & earth         | Battery voltage |
| Multi-plug colour | White           |

- Ensure ignition switched OFF.
- Disconnect VSS multi-plug.
- Switch ignition ON.
- Check voltage between harness multi-plug terminal and earth.

## Checking earth connection - Fig. 27

| Technical Data |            |
|----------------|------------|
| Terminals      | Resistance |
| 2 & earth      | Zero       |

- Ensure ignition switched OFF.
- Disconnect VSS multi-plug.
- Check resistance between harness multi-plug terminal and earth.
- If resistance not as specified: Check wiring.