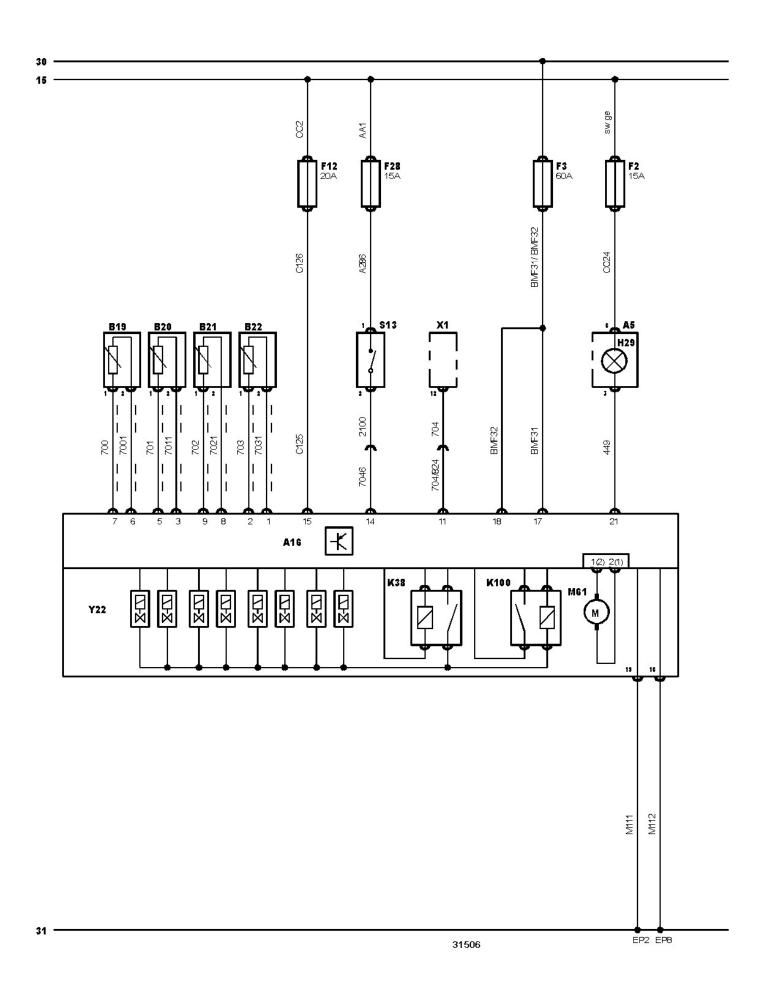

## www.306oc.co.uk

www.306oc.co.uk

Telephone: www.306oc.co.uk Fax: www.306oc.co.uk

/Autodata

| 1100 |                                   |  |  |
|------|-----------------------------------|--|--|
| H29  | ABS warning lamp                  |  |  |
| 31   | Battery -                         |  |  |
| 30   | Battery +                         |  |  |
| S13  | Brake pedal position (BPP) switch |  |  |
| X1   | Data link connector (DLC)         |  |  |
| A16  | Electronic control unit (ECU)     |  |  |
| F    | Fuse                              |  |  |
| FL   | Fusible link                      |  |  |
| Y22  | Hydraulic modulator               |  |  |
| 15   | Ignition switch - ignition ON     |  |  |
| A5   | Instrument panel                  |  |  |
| M61  | Pump motor                        |  |  |
| K100 | Pump motor relay                  |  |  |
| K38  | System relay                      |  |  |
| B19  | Wheel speed sensor, left front    |  |  |
| B21  | Wheel speed sensor, left rear     |  |  |
| B20  | Wheel speed sensor, right front   |  |  |
| B22  | Wheel speed sensor, right rear    |  |  |

| bl = blue         | br = brown       | el = cream               | ge = yellow  |
|-------------------|------------------|--------------------------|--------------|
| gn = green        | gr = grey        | nf = neutral             | og = orange  |
| rs = pink         | rt = red         | sw = black               | vi = violet  |
| ws = white        | hbl = light blue | hgn = light green        | rbr = maroon |
| x = braided cable | y = high tension | z = non-cable connection |              |

Tuned for: R-Cat

NOTE: In certain diagrams (Citroen, Peugeot & Renault), colour codes are replaced by numbers which are used to identify a particular cable and not the colour. In this instance, the cables will be numbered at each end close to the harness connector.