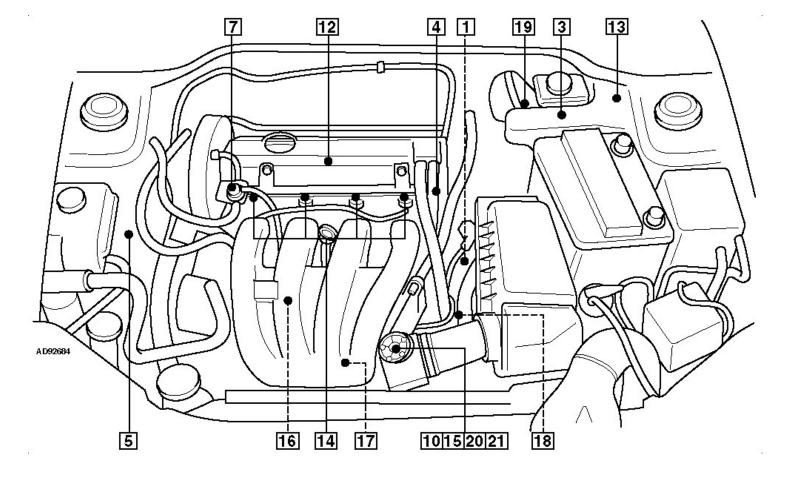

## www.306oc.co.uk

www.306oc.co.uk

Telephone: www.306oc.co.uk Fax: www.306oc.co.uk

| 1 Crankshaft position (CKP) sensor   2 Data link connector (DLC) - fascia, near steering column   3 Engine control module (ECM)   4 Engine coolant temperature (ECT) sensor |  |
|-----------------------------------------------------------------------------------------------------------------------------------------------------------------------------|--|
| 3 Engine control module (ECM)                                                                                                                                               |  |
|                                                                                                                                                                             |  |
| 4 Engine coolant temperature (ECT) sensor                                                                                                                                   |  |
|                                                                                                                                                                             |  |
| 5 Evaporative emission (EVAP) canister purge valve                                                                                                                          |  |
| 6 Fuel filter - underside rear                                                                                                                                              |  |
| 7 Fuel pressure regulator                                                                                                                                                   |  |
| 8 Fuel pump (FP) - in tank                                                                                                                                                  |  |
| 9 Heated oxygen sensor (HO2S) - before cat                                                                                                                                  |  |
| 10 Idle air control (IAC) valve                                                                                                                                             |  |
| 11 Ignition amplifier - in ECM                                                                                                                                              |  |
| 12 Ignition coil                                                                                                                                                            |  |
| 13 Inertia fuel shut-off (IFS) switch                                                                                                                                       |  |
| 14 Injectors                                                                                                                                                                |  |
| 15 Intake air temperature (IAT) sensor                                                                                                                                      |  |
| 16 Knock sensor (KS)                                                                                                                                                        |  |
| 17 Manifold absolute pressure (MAP) sensor                                                                                                                                  |  |
| 18 Power steering pressure (PSP) switch - if fitted                                                                                                                         |  |
| 19 Relay module (RM)                                                                                                                                                        |  |
| 20 Throttle body heater                                                                                                                                                     |  |
| 21 Throttle position (TP) sensor                                                                                                                                            |  |
| 22 Vehicle speed sensor (VSS) - transmission                                                                                                                                |  |