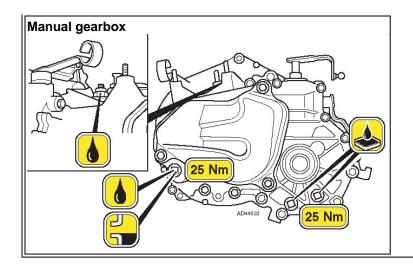

## www.306oc.co.uk

www.306oc.co.uk

Telephone: www.306oc.co.uk Fax: www.306oc.co.uk



Manufacturer: Peugeot
Engine code: XU10J4R/L3 (RFV)
Tuned for: R-Cat

**Model:** 306 (97-03) 2,0 16V **Output:** 97 (132) 5500

Year: 1997-03

/Autodata



 Manufacturer: Peugeot
 Model: 306 (97-03) 2,0 16V
 © Autodata Limited 2007

 Engine code: XU10J4R/L3 (RFV)
 Output: 97 (132) 5500
 12/12/2011

 Tuned for: R-Cat
 Year: 1997-03
 V6.410-ENGQ656277
 /// Autodata



 Manufacturer: Peugeot
 Model: 306 (97-03) 2,0 16V
 © Autodata Limited 2007

 Engine code: XU10J4R/L3 (RFV)
 Output: 97 (132) 5500
 12/12/2011

 Tuned for: R-Cat
 Year: 1997-03
 V6.410-ENGQ656277
 /Autodata