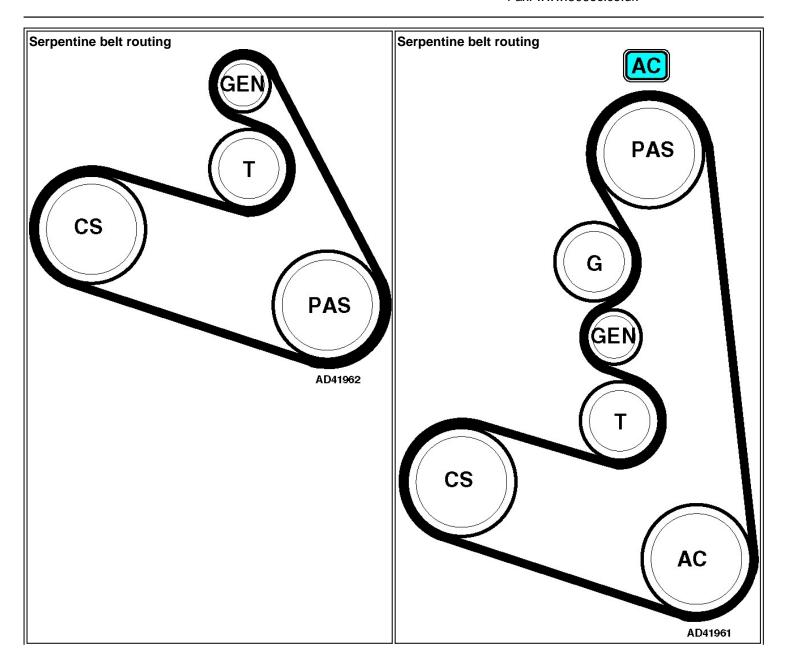

## www.306oc.co.uk

www.306oc.co.uk

Telephone: www.306oc.co.uk Fax: www.306oc.co.uk



Manufacturer: Peugeot
Engine code: XU10J4R/L3 (RFV)
Tuned for: R-Cat

**Model:** 306 (97-03) 2,0 16V **Output:** 97 (132) 5500

Year: 1997-03

/Autodata



 Manufacturer: Peugeot
 Model: 306 (97-03) 2,0 16V
 © Autodata Limited 2007

 Engine code: XU10J4R/L3 (RFV)
 Output: 97 (132) 5500
 12/12/2011

 Tuned for: R-Cat
 Year: 1997-03
 V6.410-ENGQ656277
 /// Autodata



 Manufacturer: Peugeot
 Model: 306 (97-03) 2,0 16V
 © Autodata Limited 2007

 Engine code: XU10J4R/L3 (RFV)
 Output: 97 (132) 5500
 12/12/2011

 Tuned for: R-Cat
 Year: 1997-03
 V6.410-ENGQ656277
 /Autodata