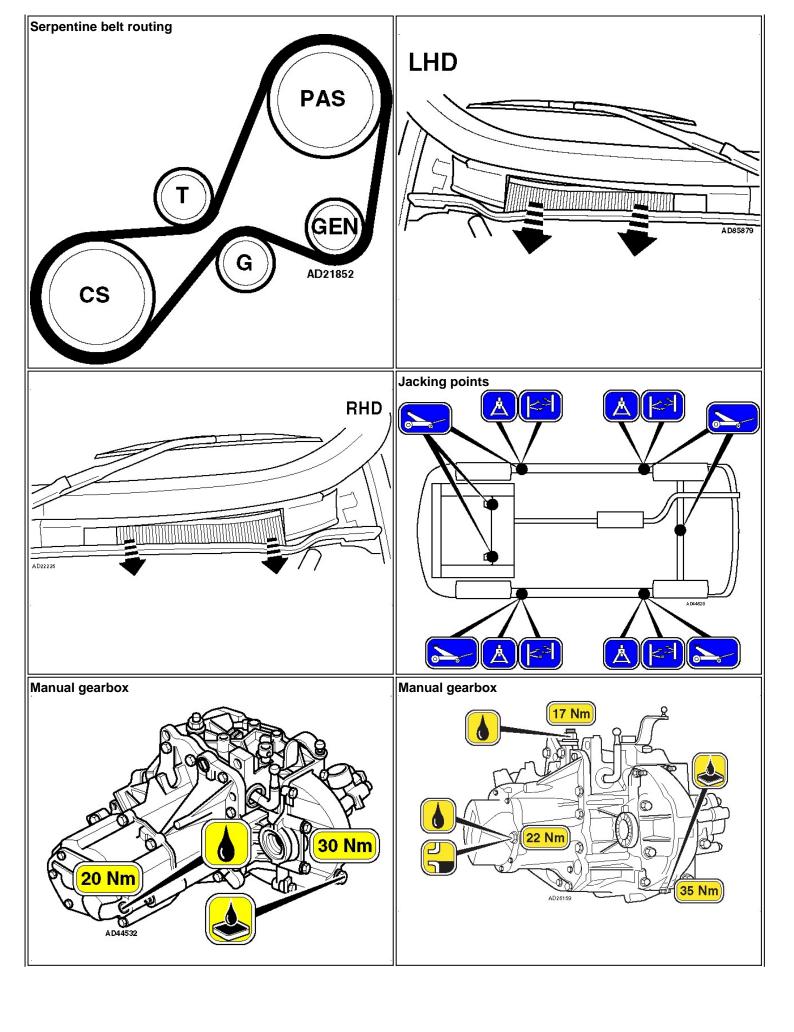

## www.306oc.co.uk

www.306oc.co.uk

Telephone: www.306oc.co.uk Fax: www.306oc.co.uk



Manufacturer: Peugeot
Engine code: XU10J4R/L3 (RFV)
Tuned for: R-Cat

**Model:** 306 (97-03) 2,0 16V **Output:** 97 (132) 5500

Year: 1997-03

/Autodata



 Manufacturer: Peugeot
 Model: 306 (97-03) 2,0 16V
 © Autodata Limited 2007

 Engine code: XU10J4R/L3 (RFV)
 Output: 97 (132) 5500
 12/12/2011

 Tuned for: R-Cat
 Year: 1997-03
 V6.410-ENGQ656277
 /// Autodata



 Manufacturer: Peugeot
 Model: 306 (97-03) 2,0 16V
 © Autodata Limited 2007

 Engine code: XU10J4R/L3 (RFV)
 Output: 97 (132) 5500
 12/12/2011

 Tuned for: R-Cat
 Year: 1997-03
 V6.410-ENGQ656277
 /Autodata